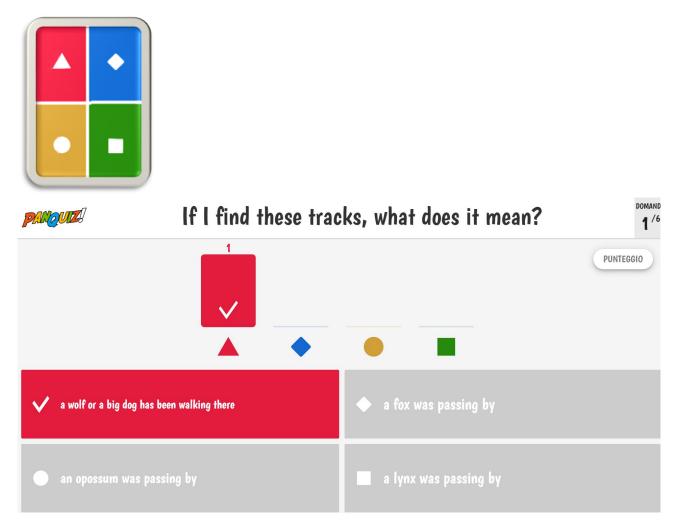

The moderator manages the progress of the questions. With each question you can stop to explain the correct answer.

Participants answer by clicking the symbol and color associated with the 4 possible answers.

At the end of the time allowed for answer, the correct answer appears and also the number of people who have chosen the various answers, even the wrong ones. A chart with the scores (punteggio) appears.