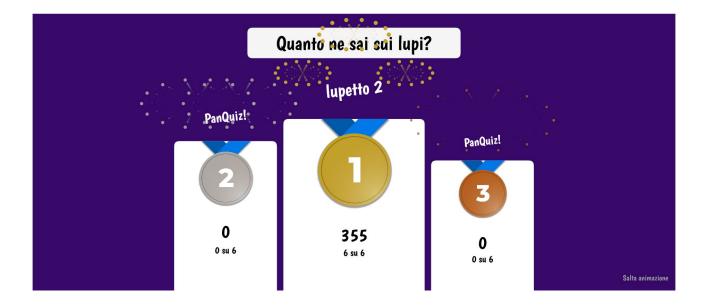

wer, the correct answer appears and also the number of people who have chosen the various answers, even the wrong ones. A chart with the scores (punteggio) appears.

| PINQUE |           | Punteggio | DOMANDA<br><b>2</b> <sup>/6</sup> |
|--------|-----------|-----------|-----------------------------------|
|        |           |           | AVANTI                            |
|        |           |           |                                   |
|        | lupetto 2 |           | 00                                |
|        |           |           |                                   |
|        |           |           |                                   |
|        |           |           |                                   |

At the end of the game the 3 first classified appear on screen.



## Notes

## Audio

It is possible to shut down the audio by clicking in the first window on the symbol on the right.



### **Disconnection and other issues**

The system tries to keep the connection during the course of the game. If the participant's phone shuts down (for example, the display shuts down), the phone enters standby mode and interrupts the connection (it is the phone that interrupts it, not Panquiz!). When the phone is reactivated, Panquiz! tries to reactivate the connection but success depends on the phone's performance. It may not reconnect and/or require a new PIN to participate. The new PIN does not allow you to join the same game (each PIN leads to a different game session). Unfortunately, nothing can be done and the outgoing person will not be able to participate in