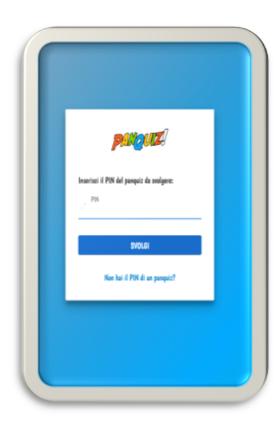

Participants **will need to connect with their device to** <u>play.panquiz.com</u>. No registration is required for this operation. You can also download the Panquiz! APP, which is recommended.

Connecting to play.panquiz.com this screen will appear, in which each participant must enter the **PIN of the game** and their nick name.

# ENTER HERE THE PIN OF THE GAME TO PARTICIPATE

After entering PIN and nick name, the name of the participant is displayed on the screen of the moderator, who decides to start the game when all participants will be connected, clicking on "inizia" (which means "start")