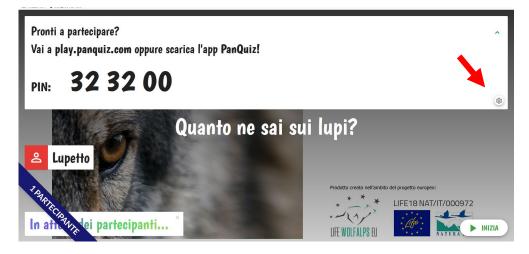

Once the quiz is launched, a PIN appears.

Attention: **the pin is unique for each game session**, and changes every time that we launch the quiz. In this way the quiz can be played simultaneously in different locations and in different sessions.

Participants **will need to connect with their device to** <u>play.panquiz.com</u>. No registration is required for this operation. You can also download the Panquiz! APP, which is recommended.

Connecting to play.panquiz.com this screen will appear, in which each participant must enter the **PIN of the game** and their nick name.

# ENTER HERE THE PIN OF THE GAME TO PARTICIPATE

After entering PIN and nick name, the name of the participant is displayed on the screen of the moderator, who decides to start the game when all participants will be connected, clicking on "inizia" (which means "start")