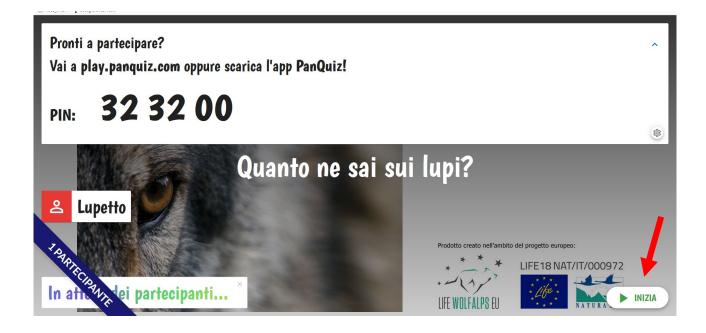

Once the quiz is launched, a PIN appears.

Attention: **the pin is unique for each game session**, and changes every time that we launch the quiz. In this way the quiz can be played simultaneously in different locations and in different sessions.

# ENTER HERE THE PIN OF THE GAME TO PARTICIPATE

After entering PIN and nick name, the name of the participant is displayed on the screen of the moderator, who decides to start the game when all participants will be connected, clicking on "inizia" (which means "start")