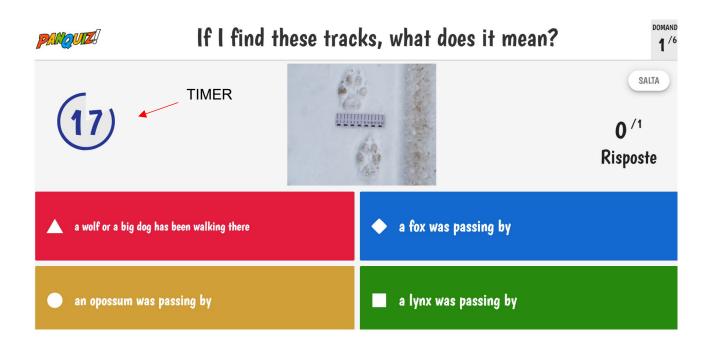

The moderator manages the progress of the questions. With each question you can stop to explain the correct answer.

Participants answer by clicking the symbol and color associated with the 4 possible answers.

At the end of the time allowed for answer, the correct answer appears and also the number of people who have chosen the various answers, even the wrong ones. A chart with the scores (punteggio) appears.