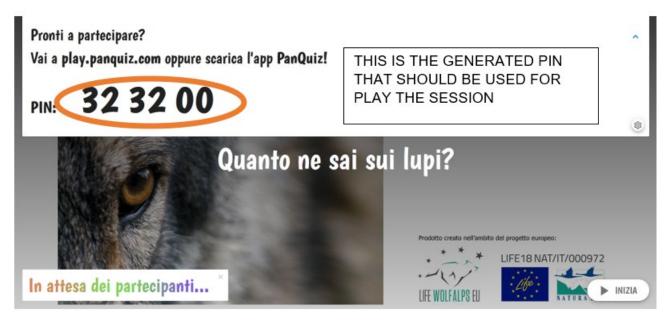

Once the quiz is launched, a PIN appears.

Attention: **the pin is unique for each game session**, and changes every time that we launch the quiz. In this way the quiz can be played simultaneously in different locations and in different sessions.

Participants **will need to connect with their device to** <u>play.panquiz.com</u>. No registration is required for this operation. You can also download the Panquiz! APP, which is recommended.

Connecting to play.panquiz.com this screen will appear, in which each participant must enter the **PIN of the game** and their nick name.