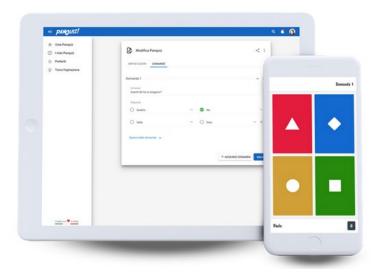

#### How does it works

The quiz must be managed by a moderator (it can be a teacher, animator, educational operator, speaker....) who must have a panquiz account.

The account is free and allows both to create new quizzes and to use or modify those already present.

The moderator launches the chosen quiz, with "assign" ("assegna")- "play live" – ("gioca live") THE QUIZ IS IN THE CHOSEN LANGUAGE BUT THE PLATFORM IS IN ITALIAN:

If you want to turn the APP in English language, you have to scroll till the end of the first webpage (before login page) and on the right you find "English".

The moderator manages the progress of the questions. With each question you can stop to explain the correct answer.

Participants answer by clicking the symbol and color associated with the 4 possible answers.